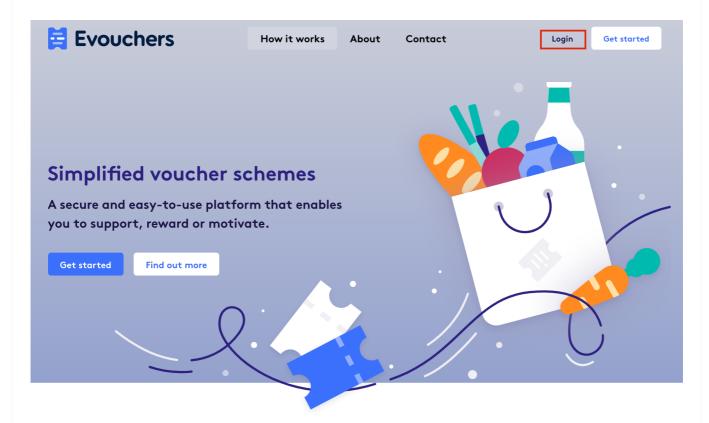

EVouchers > Recipient FAQs

## How to login and view vouchers

January 4 2021

# Step 1

Go to Evouchers.com and press 'login' in the top right-hand corner



## Step 2

Enter the email address or mobile number you used to create the account and press 'continue'.

| Evouchers                                |
|------------------------------------------|
| Continue with Wonde                      |
| or                                       |
| Email address or mobile number           |
| Continue                                 |
| Don't have an account?<br>Create account |
|                                          |

## Step 3

Check your inbox/messages for the secure link to login.

Help



Please check your inbox as we've

sent you a secure link to login!

**Back to login** 

## Step 4

Press 'click here to login' via the email;



#### or click on the link in the text message;



#### Step 5

You will then be taken into your account where