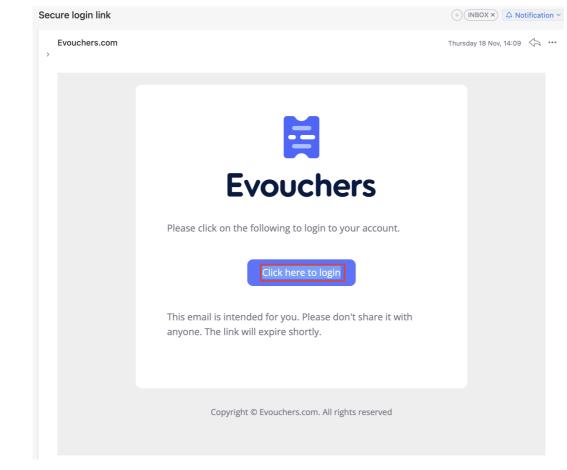

nd view vouchers

January 4 2021

# Step 1

Go to Evouchers.com and press 'login' in the top right-hand corner



## Step 2

Enter the email address or mobile number you used to create the account and press 'continue'.

| Evouchers                                |
|------------------------------------------|
| Continue with Wonde                      |
| or                                       |
| Email address or mobile number           |
| Continue                                 |
| Don't have an account?<br>Create account |
|                                          |

## Step 3

Check your inbox/messages for the secure link to login.

Help



Please check your inbox as we've

sent you a secure link to login!

**Back to login** 

## Step 4

Press 'click here to login' via the email;



#### or click on the link in the text message;



#### Step 5

You will then be taken into your account where you can view your vouchers.

| 😫 Ev          | ouchers                                      |               | ≡ |  |
|---------------|----------------------------------------------|---------------|---|--|
| Your vouchers |                                              |               |   |  |
|               | <b>Aldi</b><br>Date issued: 4th January 2021 | £3.00         |   |  |
| T             | <b>£5.00</b><br>16th December 2020           | Claim voucher |   |  |
| WAITROSE      | Waitrose<br>Date issued: 15th December 2020  | £3.00         |   |  |
| Morrisons     | Morrisons<br>Date issued: 13th December 2020 | £2.76         |   |  |
| Morrisons     | Morrisons<br>Date issued: