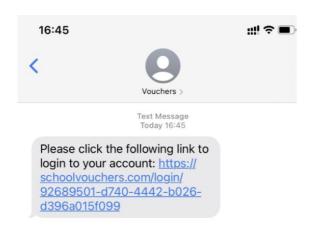

Evouchers.com and press 'login' in the top right-hand corner



## Step 2

Enter the email address or mobile number you used to create the account and press 'continue'.

| Evouchers                                |
|------------------------------------------|
| Continue with Wonde                      |
| or                                       |
| Email address or mobile number           |
| Continue                                 |
| Don't have an account?<br>Create account |
|                                          |

## Step 3

Check your inbox/messages for the secure link to login.

Help



Please check your inbox as we've

sent you a secure link to login!

**Back to login** 

## Step 4

Press 'click here to login' via the email;



#### or click on the link in the text message;



#### Step 5

You will then be taken into your account where you can view your vouchers.

| 😫 Ev          | ouchers                                      |               | ≡ |  |
|---------------|----------------------------------------------|---------------|---|--|
| Your vouchers |                                              |               |   |  |
|               | <b>Aldi</b><br>Date issued: 4th January 2021 | £3.00         |   |  |
| T             | <b>£5.00</b><br>16th December 2020           | Claim voucher |   |  |
| WAITROSE      | Waitrose<br>Date issued: 15th December 2020  | £3.00         |   |  |
| Morrisons     | Morrisons<br>Date issued: 13th December 2020 | £2.76         |   |  |
| Morrisons     | Morrisons<br>Date issued: 11th December 2020 | £3.00         |   |  |