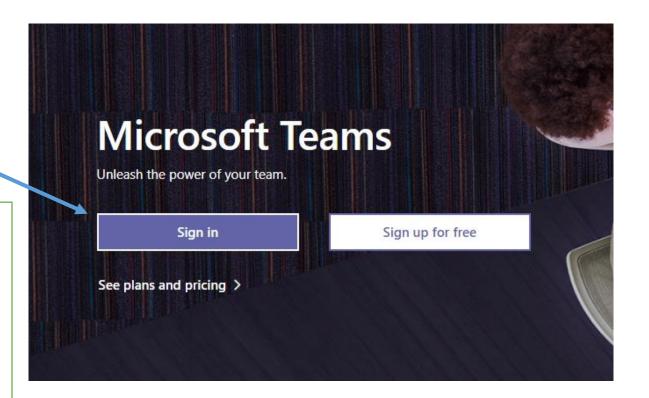

# Signing in

**Click sign in** (you already have an account through school, you do not need to click sign up for free).