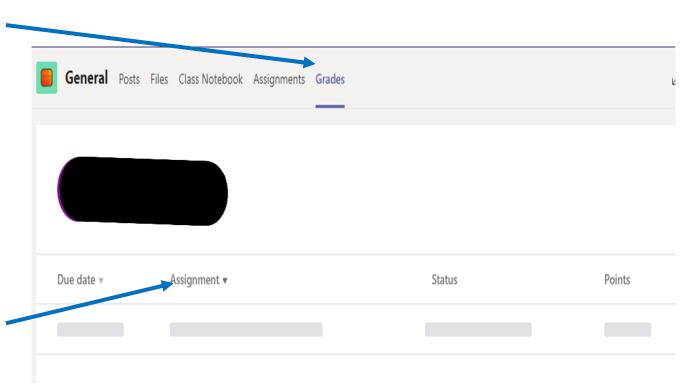

## <u>Grades</u>

You can view your assignments and status in the <u>Grades</u> section on the top tab. This will give you an overview of all your assignments for that team.

You can *click* on each assignment and it will take you into that assignment and give you more detailed information.