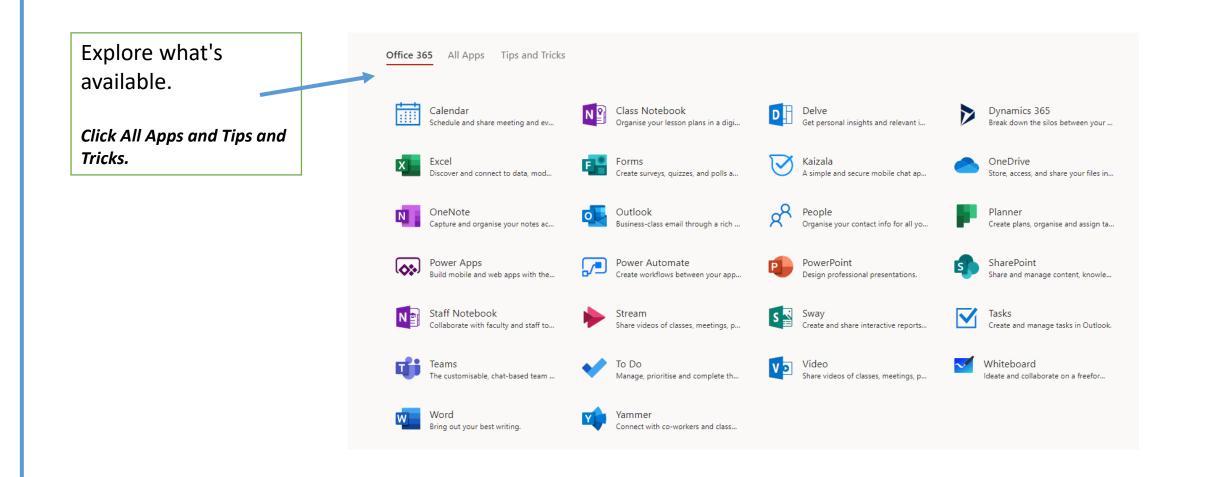

|                                |
| 🕤 Recent              |                                    |                             |                                |
| g <sup>R</sup> Shared | 🗅 Name 🗸                           | Modified $ \smallsetminus $ | Modified By $ \smallsetminus $ |
| O Discover            | NEW KS3                            | June 19, 2019               | Mr D Gallagher                 |
| මි Recycle bin        | ALevel MM                          | January 19, 2017            | Mr D Gallagher                 |
| Shared libraries      | Apprasial                          | October 14, 2019            | Mr D Gallagher                 |

Browse for the files or folders you would like to upload.

## Microsoft office



## Apps available to use for free



## Explore

There are a lot of features to this product

# EXPLORE