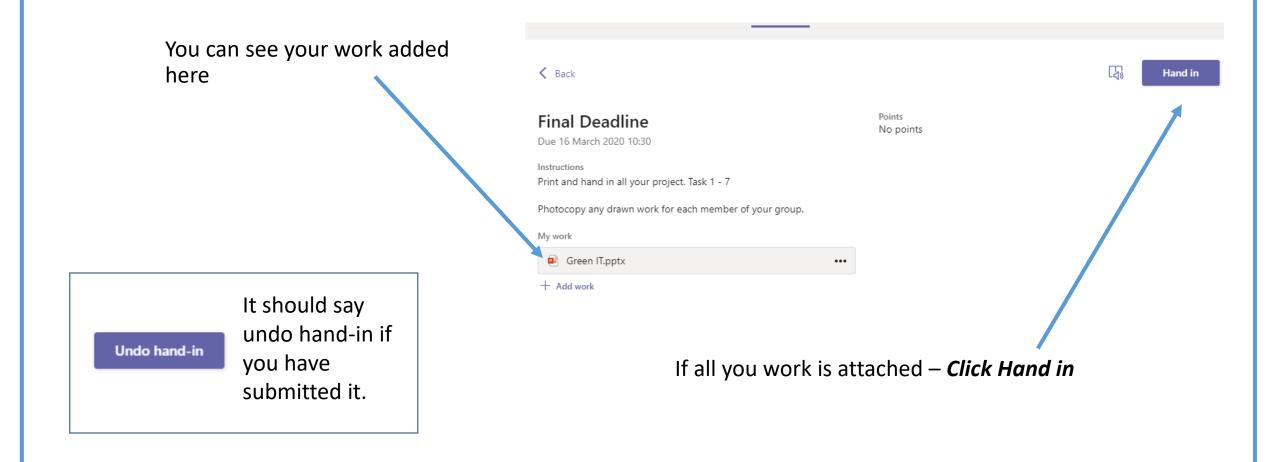

#### 🕻 Back

Final Deadline Due 16 March 2020 10:30

Instructions Print and hand in all your project. Task 1 - 7

Photocopy any drawn work for each member of your group.

| My | work |      |
|----|------|------|
| +  | Add  | work |

L.

Hand in

## Handing in