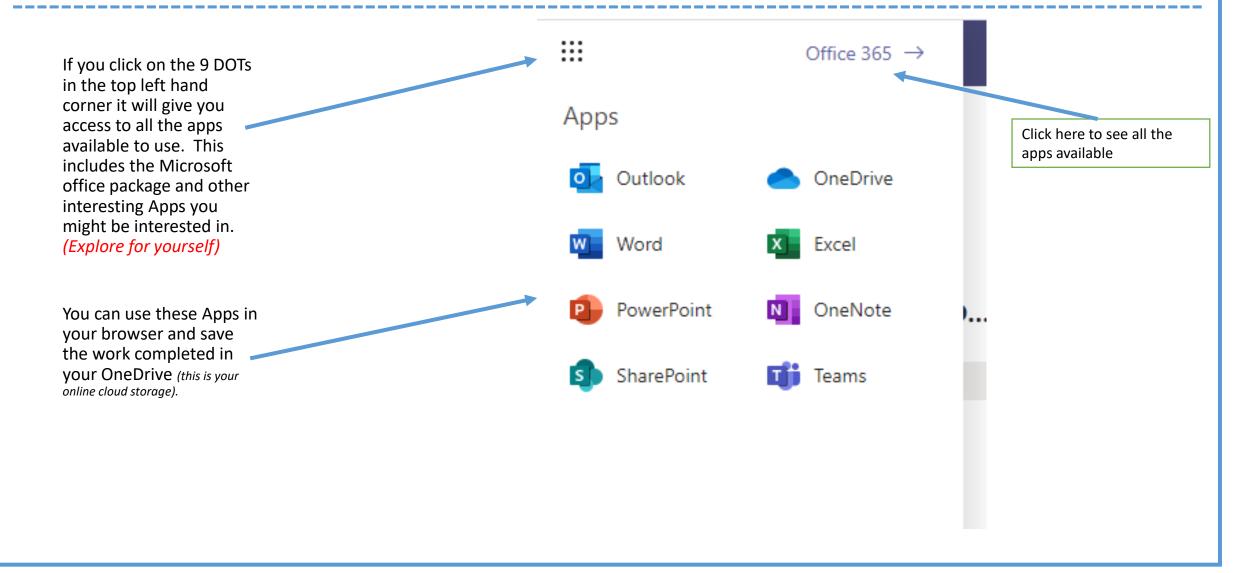

## Microsoft office

## Apps available to use for free

## Saving work in my OneDrive

Your **OneDrive** is your personal cloud storage where you can store all your files. (Like your home drive (M) at school. The difference is you can access this area from home or anywhere you can log in using the internet.