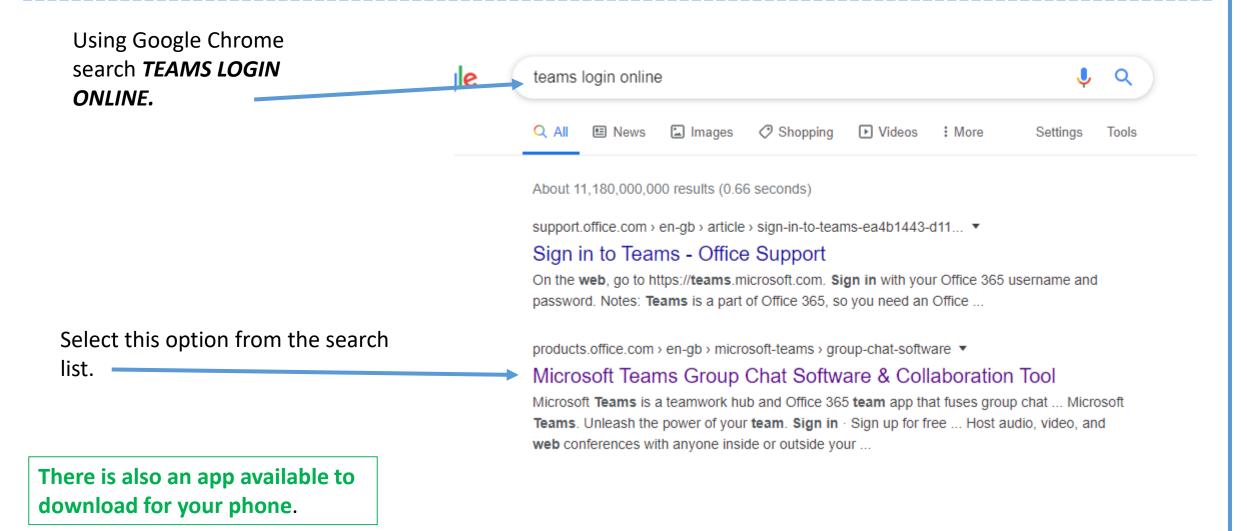

# Signing in

**Click sign in** (you already have an account through school, you do not need to click sign up for free).

## To sign in your will use your **school** <u>email</u> <u>address</u> and <u>password</u>.

Email address example

[18datborrill@clrchs.mobi]

(the number from your login, first 3 intials from your firstname, surname@clrchs.mobi)