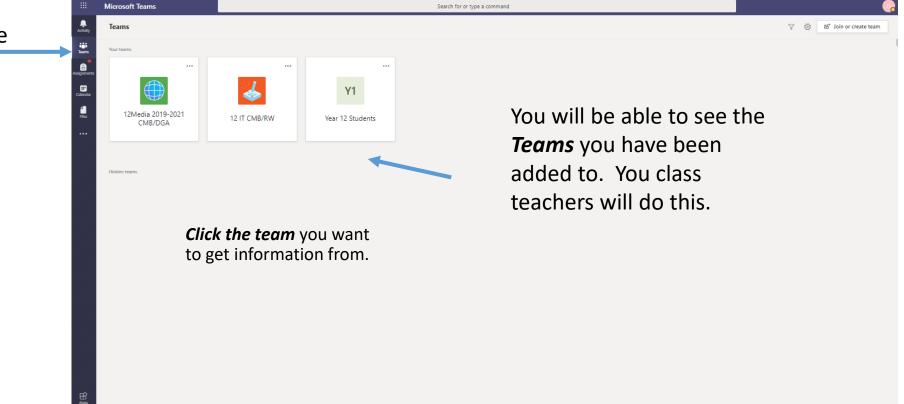

## In teams

When you've signed in *click on Teams* from the left hand side menu.

## Inside your Team

You have access to all the tabs that are shown here. Your teacher may had information, files for you to open, notes in the class note book or an assignment for you to work on and hand in,

This is where you can access learning materials & assignments set by your teacher

|                   | Microsoft Teams  | Search for or type a command                                                                        | <b>?</b>    |  |  |  |  |
|-------------------|------------------|-----------------------------------------------------------------------------------------------------|-------------|--|--|--|--|
| L.<br>Activity    | < All teams      | General Posts Files Class Notebook Assignments Grades                                               | ⊚ Team •••• |  |  |  |  |
| Teams             | 12 IT CMB/RW ··· | Welcome to 12 IT CMB/RW<br>Try @mentioning the class name or student names to start a conversation. |             |  |  |  |  |
| Calendar<br>Files | General          |                                                                                                     |             |  |  |  |  |
|                   |                  | St Ms C Borrill has added Matthew Cuppello and 2 others to the team. 5 November 2019                |             |  |  |  |  |
|                   |                  | Matthew Cuppello 05/11/2019 09:58                                                                   |             |  |  |  |  |
| ∰<br>Apps         |                  | ← Reply 6 February 2020                                                                             |             |  |  |  |  |