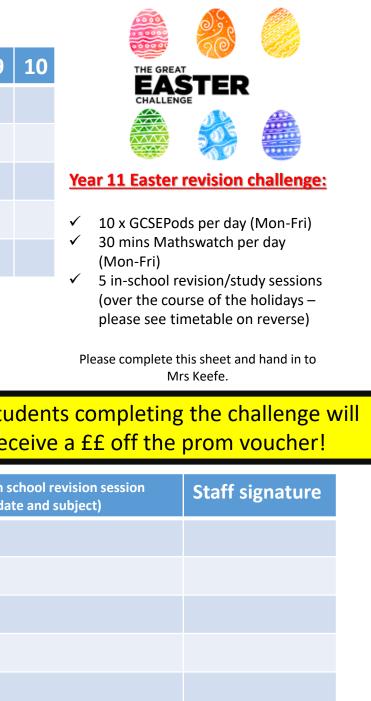

| <u>Week 1:</u> |   |   |   |   |           |   |   |     |     |                     |     |
|----------------|---|---|---|---|-----------|---|---|-----|-----|---------------------|-----|
| GCSEPod        | 1 | 2 | 3 | 4 | 5         | 6 | 7 | 8   | 9   | 10                  |     |
| Monday         |   |   |   |   |           |   |   |     |     |                     |     |
| Tuesday        |   |   |   |   |           |   |   |     |     |                     |     |
| Wednesday      |   |   |   |   |           |   |   |     |     |                     | 7   |
| Thursday       |   |   |   |   |           |   |   |     |     |                     | v   |
| Friday         |   |   |   |   |           |   |   |     |     |                     | v   |
| <u>Week 1:</u> |   |   |   |   |           |   |   |     |     |                     | v   |
| Mathswatch     |   |   |   |   | 0<br>nin: | S |   |     |     |                     |     |
| Monday         |   |   |   |   |           |   |   | All | stu | dent                | ts  |
| Tuesday        |   |   |   |   |           |   |   |     | rec | <mark>eive</mark>   | e a |
| Wednesday      |   |   |   |   |           |   |   |     |     | chool r<br>te and s |     |
| Thursday       |   |   |   |   |           |   |   |     |     |                     |     |
| Friday         |   |   |   |   |           |   |   |     |     |                     |     |
| ARA            |   |   |   |   |           |   |   |     |     |                     |     |

### Week 2:

| WCCK Z.   |   |   |   |   |   |   |   |   |   |    |
|-----------|---|---|---|---|---|---|---|---|---|----|
| GCSEPod   | 1 | 2 | 3 | 4 | 5 | 6 | 7 | 8 | 9 | 10 |
| Monday    |   |   |   |   |   |   |   |   |   |    |
| Tuesday   |   |   |   |   |   |   |   |   |   |    |
| Wednesday |   |   |   |   |   |   |   |   |   |    |
| Thursday  |   |   |   |   |   |   |   |   |   |    |
| Friday    |   |   |   |   |   |   |   |   |   |    |
|           |   |   |   |   |   |   |   |   |   |    |

# <u>Week 2:</u>

| Mathswatch | 30<br>mins |
|------------|------------|
| Monday     |            |
| Tuesday    |            |
| Wednesday  |            |
| Thursday   |            |
| Friday     |            |

# Year 11 Easter Revision Timetable

| Monday 15th                                          | Tuesday 16th                                                    | Wednesday 17th                                                                       | Thursday 18th                                               | Tuesday 23rd                                                                                   | Wednesday 24th                                                    | Thursday 25th                                                 |
|------------------------------------------------------|-----------------------------------------------------------------|--------------------------------------------------------------------------------------|-------------------------------------------------------------|------------------------------------------------------------------------------------------------|-------------------------------------------------------------------|---------------------------------------------------------------|
| Science 11XS. 10.00am-<br>12.00pm. F5 Mr Wright      | Science 11XM.<br>10.00am-12.00pm. F3<br>Miss Pinder             | RE 11X23. 10.00am-<br>12.00pm. F16 Mrs<br>Lennon                                     | Independent Study.<br>Library. 9.00am-1.00pm.<br>Mr Coleman | Maths Mr Green S9<br>Targeted students.<br>Mr Eadie S4<br>Targeted students.<br>9.30am-12.30pm | GCSE PE. 9.00am-<br>12.30pm. G23/G24. Mrs<br>Keefe and Mr Holden. | Health and Social Care<br>10.00am-2.00pm. G26<br>Miss Gaffney |
| D&T 10.00am - 2.00pm<br>Doyle and Mr Hogg            | Science 11XS. 10.00am-<br>12.00pm. F5 Mr Wright                 | RE. Level 7+ and<br>Question D masterclass.<br>10.00am-12.00pm. F15<br>Mr Tunnecliff |                                                             | Independent Study.<br>Library. 9.00am-                                                         | RE 11X1. 10.00am-<br>12.00am. F17 Miss<br>Campbell                | Independent Study.<br>Library. 9.00am-<br>1.00pm. Mr Coleman  |
| RE 11X2. 10.00am-<br>1.30pm. G29 Mrs<br>McCorriston. | Maths 11X22. 12.00pm-<br>3.00pm. S5 Mr Bradley                  | Independent Study.<br>Library. 10.30am-2.30pm.<br>Mr Bridson                         |                                                             | 1.00pm. Mrs<br>Flitcroft                                                                       | Independent Study.<br>Library. 1.00pm-3.00pm.<br>Mrs Keefe        |                                                               |
| Maths 11X11. 12.00pm-<br>3.00pm. S5 Mr Bradley       | Independent Study.<br>Library. 9.00am-<br>12.00pm. Mrs Williams | RE 11X3. 1.00pm-3.00pm.<br>F15 Mr Tunnecliff                                         | **MFL speaking by their relevant                            |                                                                                                | anged individually with s                                         | tudents                                                       |

## Key information

- You should come in through the front door.
- You must arrive on time for any revision/study sessions.
- Please sign in and out at the front desk.

Easter challenge information overleaf