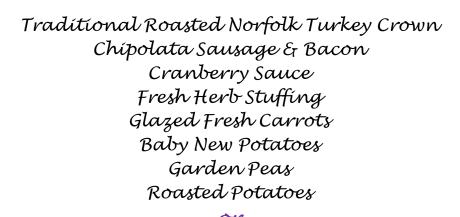

## CHRISTMAS MENU 2018

Year 7 - Wednesday 12<sup>th</sup> December Years 8-13 - Thursday 13<sup>th</sup> December

Wenslydale and Cranberry Lattice Slice(V) (Light & fluffy Wenslydale, Cheddar & cranberry filling encased in crispy puff pastry)